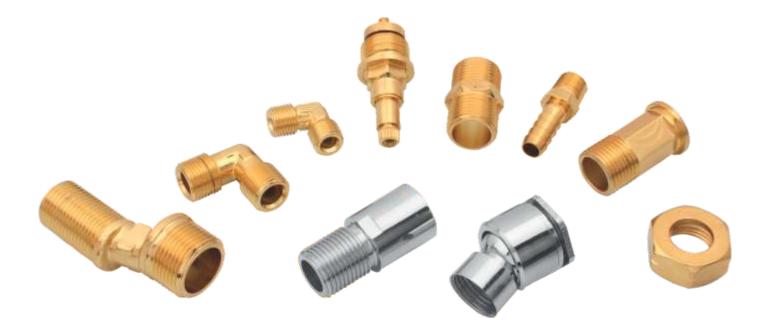

# **BRASS PIPE FITTINGS**

Brass Pipe Fittings are commonly used for civil construction, chemical, flammable gases, slurries, irrigation, and other plumbing work...... it can effectively control gas and liquid in the pipe and lasts for years.