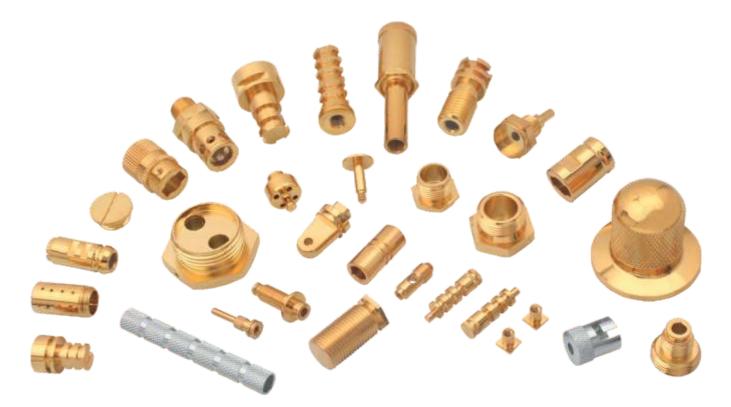

# PRODUCTS

# **CPVC PPR INSERTS**

SANITARY

# **BRASS PIPE FITTINGS**

Brass Pipe Fittings are commonly used for civil construction, chemical, flammable gases, slurries, irrigation, and other plumbing work...... it can effectively control gas and liquid in the pipe and lasts for years.