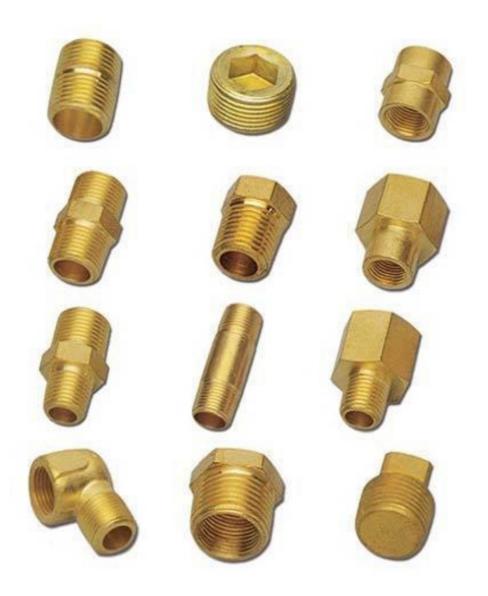

# **BRASS PIPE FITTINGS**

Brass Pipe Fittings are commonly used for civil construction, chemical, flammable gases, slurries, irrigation, and other plumbing work...... it can effectively control gas and liquid in the pipe and lasts for years.